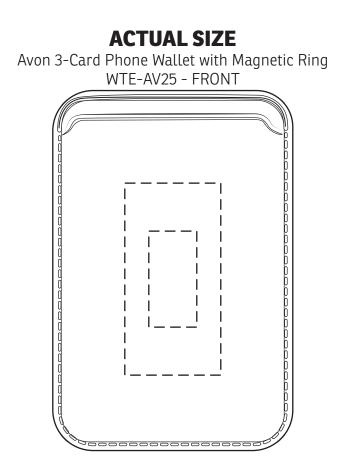

| Item #                                                                                                                                                                                                                                              | Description                                 |
|-----------------------------------------------------------------------------------------------------------------------------------------------------------------------------------------------------------------------------------------------------|---------------------------------------------|
| WTE-AV25                                                                                                                                                                                                                                            | Avon 3-Card Phone Wallet with Magnetic Ring |
| Your artwork will be sized to max imprint area unless otherwise requested. Due to the orientation of some logos, your artwork may be sized smaller than the imprint area listed here or in the catalog to achieve a uniform, non-distorted imprint. |                                             |