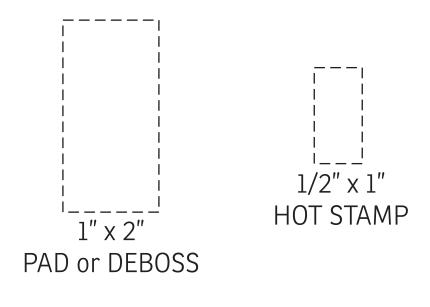

| Item #                                                                                                                                                                                                                                              | Description                                 |
|-----------------------------------------------------------------------------------------------------------------------------------------------------------------------------------------------------------------------------------------------------|---------------------------------------------|
| WTE-AV25                                                                                                                                                                                                                                            | Avon 3-Card Phone Wallet with Magnetic Ring |
| Your artwork will be sized to max imprint area unless otherwise requested. Due to the orientation of some logos, your artwork may be sized smaller than the imprint area listed here or in the catalog to achieve a uniform, non-distorted imprint. |                                             |