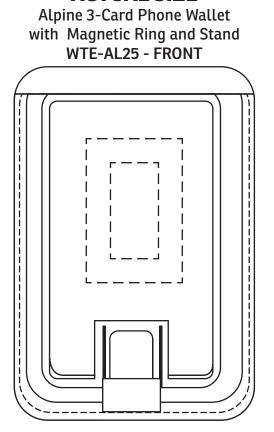

## **ACTUAL SIZE**

| Item #                                                                                                                                                                                                                                              | Description                                             |
|-----------------------------------------------------------------------------------------------------------------------------------------------------------------------------------------------------------------------------------------------------|---------------------------------------------------------|
| WTE-AL25                                                                                                                                                                                                                                            | Alpine 3-Card Phone Wallet with Magnetic Ring and Stand |
| Your artwork will be sized to max imprint area unless otherwise requested. Due to the orientation of some logos, your artwork may be sized smaller than the imprint area listed here or in the catalog to achieve a uniform, non-distorted imprint. |                                                         |