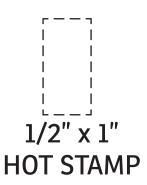

## **ACTUAL SIZE**

| Item #                                                                                                                                                                                                                                              | Description                                             |
|-----------------------------------------------------------------------------------------------------------------------------------------------------------------------------------------------------------------------------------------------------|---------------------------------------------------------|
| WTE-AL25                                                                                                                                                                                                                                            | Alpine 3-Card Phone Wallet with Magnetic Ring and Stand |
| Your artwork will be sized to max imprint area unless otherwise requested. Due to the orientation of some logos, your artwork may be sized smaller than the imprint area listed here or in the catalog to achieve a uniform, non-distorted imprint. |                                                         |