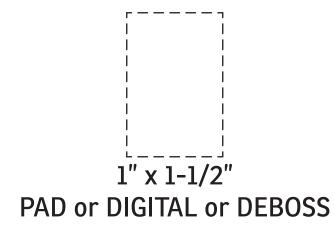

## **ACTUAL SIZE**

| Item #                                                                                                                                                                                                                                              | Description                                             |
|-----------------------------------------------------------------------------------------------------------------------------------------------------------------------------------------------------------------------------------------------------|---------------------------------------------------------|
| WTE-AL25                                                                                                                                                                                                                                            | Alpine 3-Card Phone Wallet with Magnetic Ring and Stand |
| Your artwork will be sized to max imprint area unless otherwise requested. Due to the orientation of some logos, your artwork may be sized smaller than the imprint area listed here or in the catalog to achieve a uniform, non-distorted imprint. |                                                         |