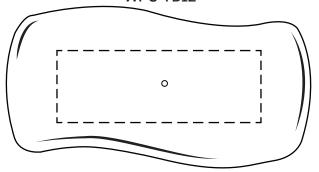

## **ACTUAL SIZE**

Touch-Up Shoe Shine Black Polish WPC-TB12

PLEASE ADVISE
THERE IS A DIVOT IN THE CENTER OF THIS ITEM.
DUE TO THE HAND-EYE COORDINATION OF OUR PRINTING PROCESS,
WE CANNOT GUARANTEE YOUR IMPRINT WILL NOT HIT THE CENTER DIVOT.

| Item #   | Description                      |
|----------|----------------------------------|
| WPC-TB12 | Touch-Up Shoe Shine Black Polish |

Your artwork will be sized to max imprint area unless otherwise requested. Due to the orientation of some logos, your artwork may be sized smaller than the imprint area listed here or in the catalog to achieve a uniform, non-distorted imprint.