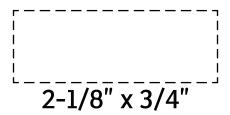

## **ACTUAL SIZE**

Touch-Up Shoe Shine Black Polish WPC-TB12

PLEASE ADVISE
THERE IS A DIVOT IN THE CENTER OF THIS ITEM.
DUE TO THE HAND-EYE COORDINATION OF OUR PRINTING PROCESS,
WE CANNOT GUARANTEE YOUR IMPRINT WILL NOT HIT THE CENTER DIVOT.

| Item #   | Description                      |
|----------|----------------------------------|
| WPC-TB12 | Touch-Up Shoe Shine Black Polish |

Your artwork will be sized to max imprint area unless otherwise requested. Due to the orientation of some logos, your artwork may be sized smaller than the imprint area listed here or in the catalog to achieve a uniform, non-distorted imprint.