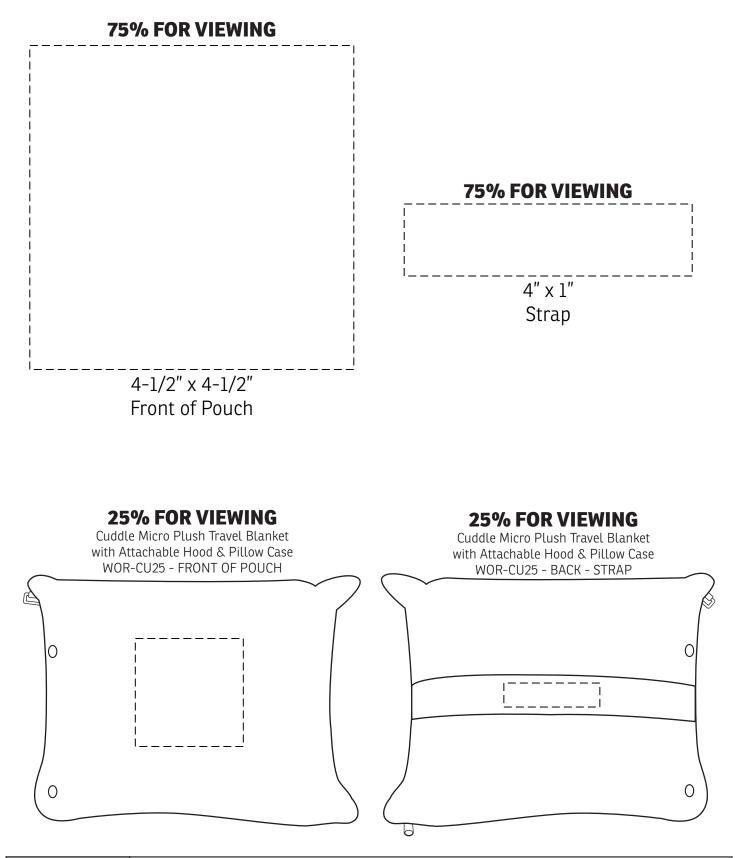

| Item #                                                                                                                | Description                                                          |
|-----------------------------------------------------------------------------------------------------------------------|----------------------------------------------------------------------|
| WOR-CU25                                                                                                              | Cuddle Micro Plush Travel Blanket with Attachable Hood & Pillow Case |
| Your artwork will be sized to may imprint area unless otherwise requested. Due to the orientation of some logos, your |                                                                      |

Your artwork will be sized to max imprint area unless otherwise requested. Due to the orientation of some logos, your artwork may be sized smaller than the imprint area listed here or in the catalog to achieve a uniform, non-distorted imprint.