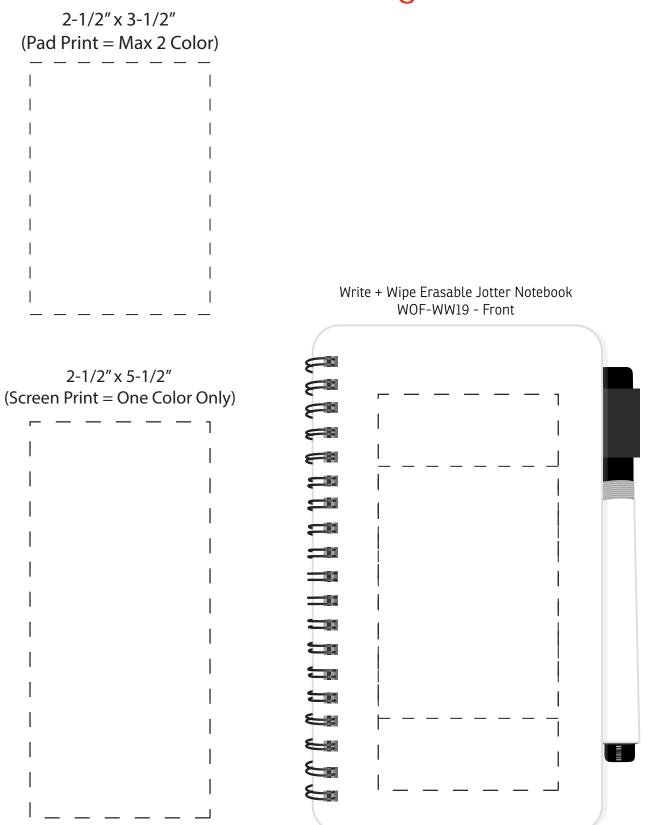

## \*\*75% Viewing Size\*\*

| Item #                                                                                                                                                                                                                                              | Description                           |
|-----------------------------------------------------------------------------------------------------------------------------------------------------------------------------------------------------------------------------------------------------|---------------------------------------|
| WOF-WW19                                                                                                                                                                                                                                            | Write + Wipe Erasable Jotter Notebook |
| Your artwork will be sized to max imprint area unless otherwise requested. Due to the orientation of some logos, your artwork may be sized smaller than the imprint area listed here or in the catalog to achieve a uniform, non-distorted imprint. |                                       |