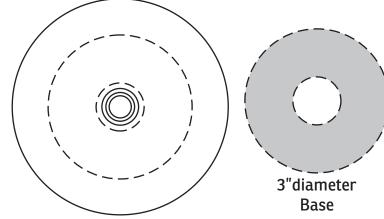

## **50% FOR VIEWING**

Illume Rechargeable Touch-Control Mini Desk Lamp WLT-IL25 - BASE DIGITAL

Base imprint size: 3"dia. minus 1" dia. for the middle post