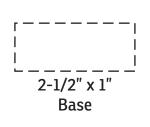

## **50% FOR VIEWING**

Illume Rechargeable Touch-Control Mini Desk Lamp WLT-IL25 - BASE

1-1/4" x 2"

Shade

| Item #   | Description                                      |
|----------|--------------------------------------------------|
| WLT-IL25 | Illume Rechargeable Touch-Control Mini Desk Lamp |