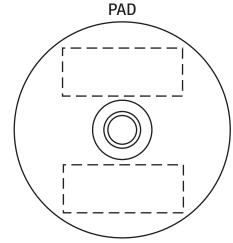

## **50% FOR VIEWING**

Illume Rechargeable Touch-Control Mini Desk Lamp WLT-IL25 - SHADE

PAD