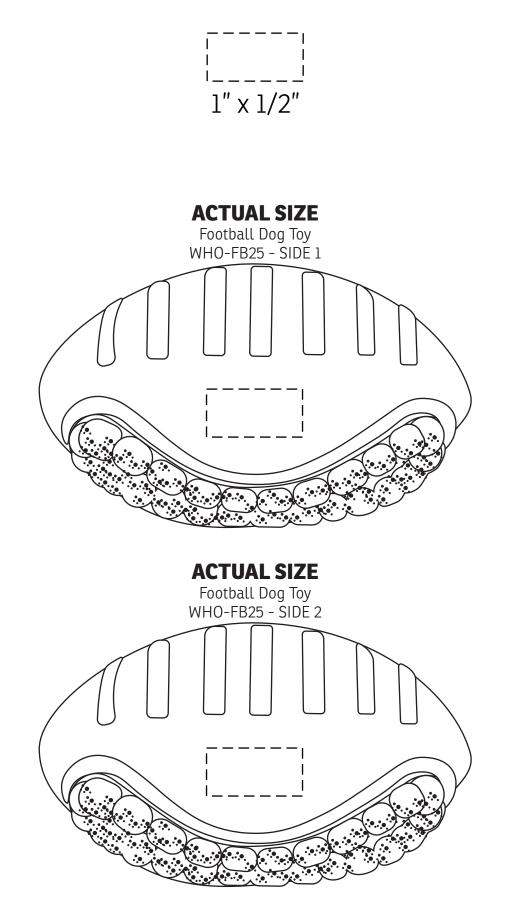

| Item #                                                                                                                                                                                                                                              | Description      |
|-----------------------------------------------------------------------------------------------------------------------------------------------------------------------------------------------------------------------------------------------------|------------------|
| WHO-FB25                                                                                                                                                                                                                                            | Football Dog Toy |
| Your artwork will be sized to max imprint area unless otherwise requested. Due to the orientation of some logos, your artwork may be sized smaller than the imprint area listed here or in the catalog to achieve a uniform, non-distorted imprint. |                  |