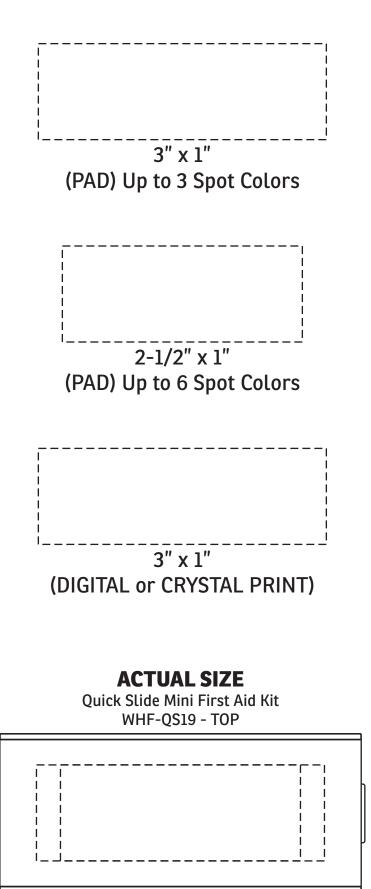

| Item #                                                                                                                                                                                                                                              | Description                    |
|-----------------------------------------------------------------------------------------------------------------------------------------------------------------------------------------------------------------------------------------------------|--------------------------------|
| WHF-QS19                                                                                                                                                                                                                                            | Quick Slide Mini First Aid Kit |
| Your artwork will be sized to max imprint area unless otherwise requested. Due to the orientation of some logos, your artwork may be sized smaller than the imprint area listed here or in the catalog to achieve a uniform, non-distorted imprint. |                                |