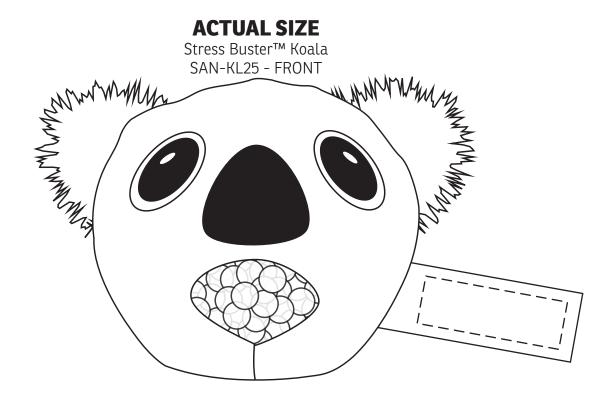

| Item #                                                                                                                                                                                                                                              | Description          |
|-----------------------------------------------------------------------------------------------------------------------------------------------------------------------------------------------------------------------------------------------------|----------------------|
| SAN-KL25                                                                                                                                                                                                                                            | Stress Buster™ Koala |
| Your artwork will be sized to max imprint area unless otherwise requested. Due to the orientation of some logos, your artwork may be sized smaller than the imprint area listed here or in the catalog to achieve a uniform, non-distorted imprint. |                      |