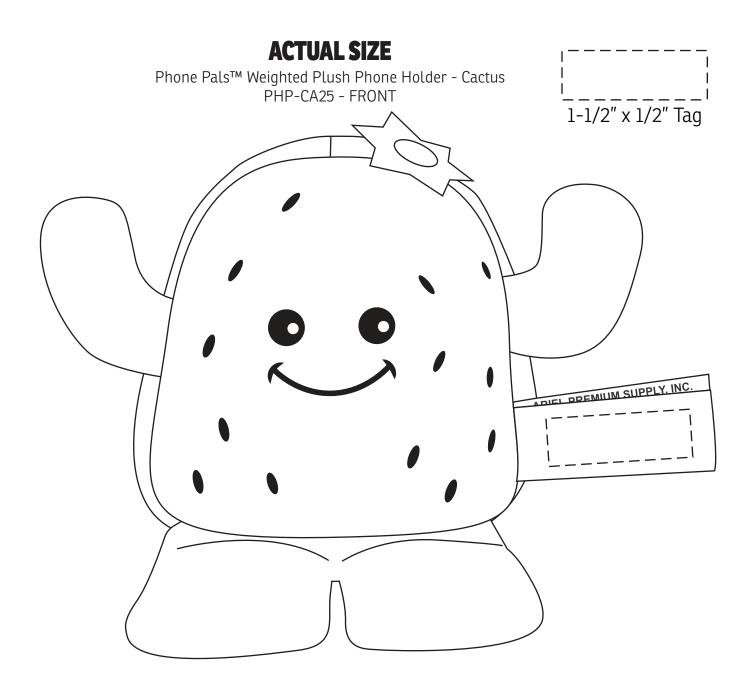

| Item #                                                                                                                                                                                                                                              | Description                                      |
|-----------------------------------------------------------------------------------------------------------------------------------------------------------------------------------------------------------------------------------------------------|--------------------------------------------------|
| PHP-CA25                                                                                                                                                                                                                                            | Phone Pals™ Weighted Plush Phone Holder - Cactus |
| Your artwork will be sized to max imprint area unless otherwise requested. Due to the orientation of some logos, your artwork may be sized smaller than the imprint area listed here or in the catalog to achieve a uniform, non-distorted imprint. |                                                  |