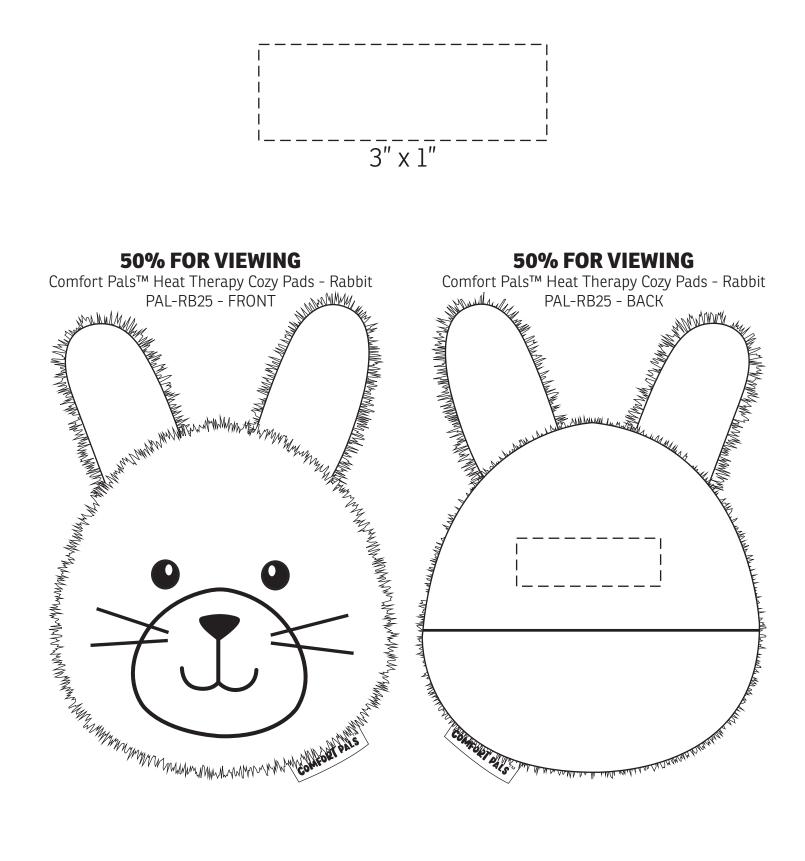

| Item #                                                                                                                | Description                                   |
|-----------------------------------------------------------------------------------------------------------------------|-----------------------------------------------|
| PAL-RB25                                                                                                              | Comfort Pals™ Heat Therapy Cozy Pads - Rabbit |
| Your artwork will be sized to max imprint area unless otherwise requested. Due to the orientation of some logos, your |                                               |