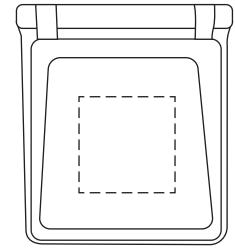

## ACTUAL SIZE

Trash Container Stress Reliever LCC-TC25 - TOP

 $\overline{1''} \times \overline{1}''$ 

Top