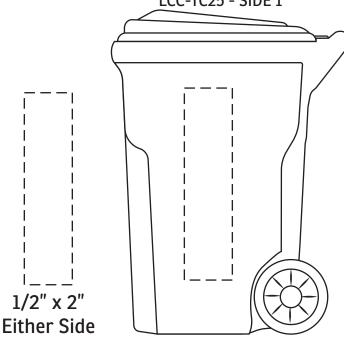

## **ACTUAL SIZE**

Trash Container Stress Reliever LCC-TC25 - SIDE 1

## **ACTUAL SIZE**

Trash Container Stress Reliever LCC-TC25 - SIDE 2

| Item #   | Description                     |
|----------|---------------------------------|
| LCC-TC25 | Trash Container Stress Reliever |