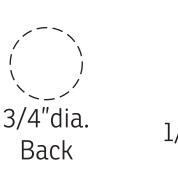

----i\_\_\_\_ 1/2" x 1/2" Front

## ACTUAL SIZE Capybara Stress Reliever LAF-CA25 - BACK PAD

## ACTUAL SIZE Capybara Stress Reliever LAF-CA25 - FRONT PAD

| Item #                                                                                                                | Description              |
|-----------------------------------------------------------------------------------------------------------------------|--------------------------|
| LAF-CA25                                                                                                              | Capybara Stress Reliever |
| Your artwork will be sized to max imprint area unless otherwise requested. Due to the orientation of some logos, your |                          |

artwork may be sized smaller than the impri