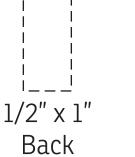

----i\_\_\_\_ 1/2" x 1/2" Front

## ACTUAL SIZE Capybara Stress Reliever LAF-CA25 - BACK PAD

## ACTUAL SIZE Capybara Stress Reliever LAF-CA25 - FRONT PAD

| Item #                                                                                                                | Description              |
|-----------------------------------------------------------------------------------------------------------------------|--------------------------|
| LAF-CA25                                                                                                              | Capybara Stress Reliever |
| Your artwork will be sized to max imprint area unless otherwise requested. Due to the orientation of some logos, your |                          |

artwork may be sized smaller than the imprint