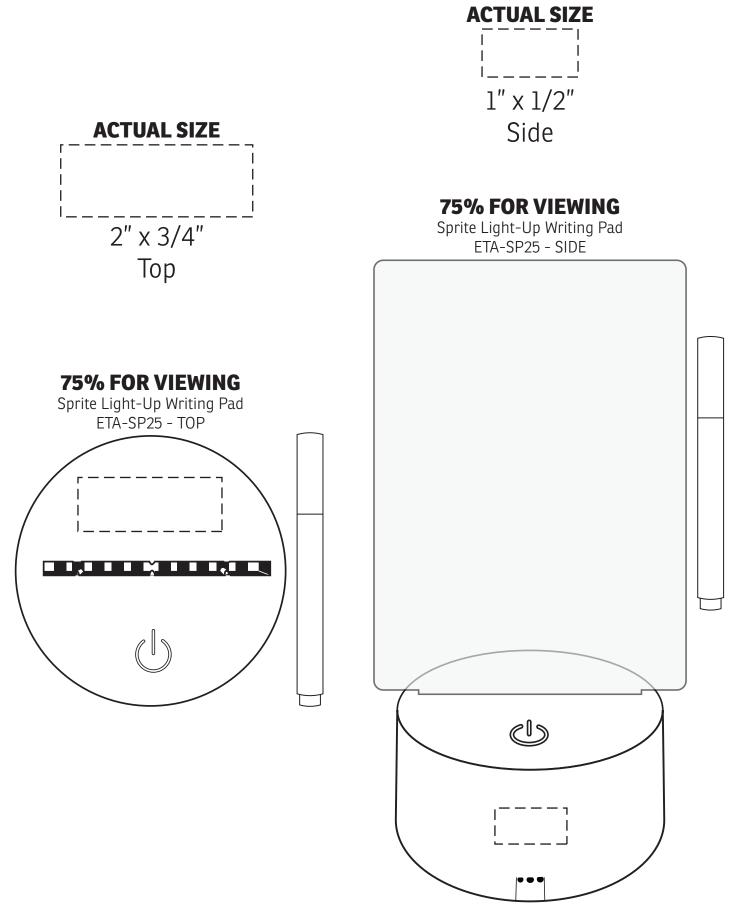

| Item #                                                                                                                                                                                                                                              | Description                 |
|-----------------------------------------------------------------------------------------------------------------------------------------------------------------------------------------------------------------------------------------------------|-----------------------------|
| ETA-SP25                                                                                                                                                                                                                                            | Sprite Light-Up Writing Pad |
| Your artwork will be sized to max imprint area unless otherwise requested. Due to the orientation of some logos, your artwork may be sized smaller than the imprint area listed here or in the catalog to achieve a uniform, non-distorted imprint. |                             |