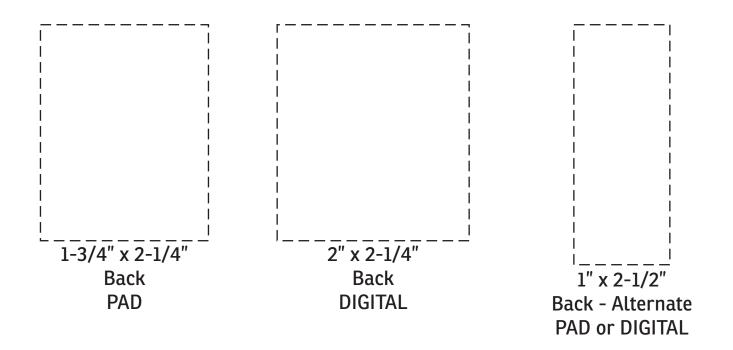

## **ACTUAL SIZE**

Regal 10000mAh 20W PD Power Bank with 15W Magnetic Wireless Charger, Watch Charger & Folding Stand EPB-RG25 - BACK

| Item #   | Description                                                                                          |
|----------|------------------------------------------------------------------------------------------------------|
| EPB-RG25 | Regal 10,000 mAh 20W PD Power Bank with 15W Magnetic Wireless Charger, Watch Charger & Folding Stand |