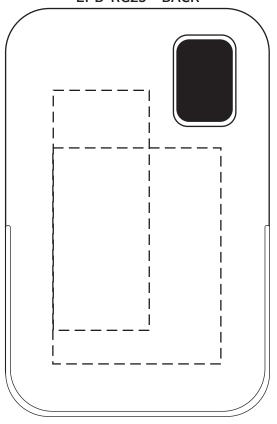

## **ACTUAL SIZE**

Regal 10000mAh 20W PD Power Bank with 15W Magnetic Wireless Charger, Watch Charger & Folding Stand EPB-RG25 - BACK

| Item #   | Description                                                                                          |
|----------|------------------------------------------------------------------------------------------------------|
| EPB-RG25 | Regal 10,000 mAh 20W PD Power Bank with 15W Magnetic Wireless Charger, Watch Charger & Folding Stand |