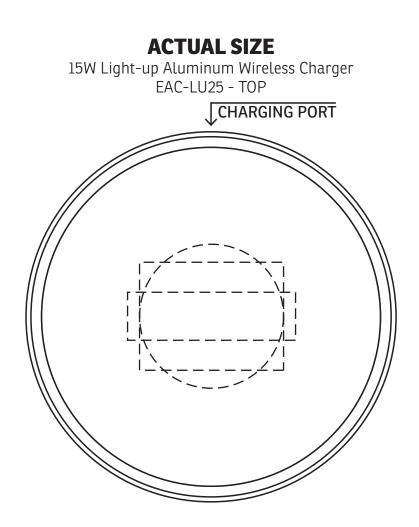

| Item #                                                                                                                | Description                            |
|-----------------------------------------------------------------------------------------------------------------------|----------------------------------------|
| EAC-LU25                                                                                                              | 15W Light-up Aluminum Wireless Charger |
| Your artwork will be sized to max imprint area unless otherwise requested. Due to the orientation of some logos, your |                                        |

Your artwork will be sized to max imprint area unless otherwise requested. Due to the orientation of some logos, your artwork may be sized smaller than the imprint area listed here or in the catalog to achieve a uniform, non-distorted imprint.