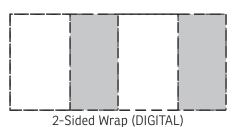

## **50% FOR VIEWING**

Milan 10 oz Ceramic Tumbler with Bamboo Lid DWA-ML22 - Front

| Item #   | Description                                 |
|----------|---------------------------------------------|
| DWA-ML22 | Milan 10 oz Ceramic Tumbler with Bamboo Lid |