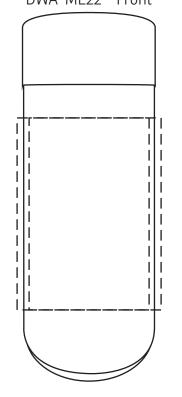

## **50% FOR VIEWING**

Milan 10 oz Ceramic Tumbler with Bamboo Lid DWA-ML22 - Front

| Item #   | Description                                 |
|----------|---------------------------------------------|
| DWA-ML22 | Milan 10 oz Ceramic Tumbler with Bamboo Lid |

Your artwork will be sized to max imprint area unless otherwise requested. Due to the orientation of some logos, your artwork may be sized smaller than the imprint area listed here or in the catalog to achieve a uniform, non-distorted imprint.