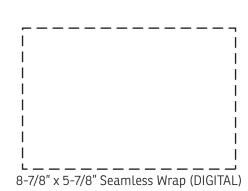

Your artwork will be sized to max imprint area unless otherwise requested. Due to the orientation of some logos, your artwork may be sized smaller than the imprint area listed here or in the catalog to achieve a uniform, non-distorted imprint.