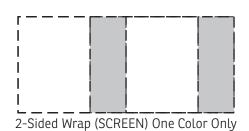

## **50% FOR VIEWING**

Milan 10 oz Ceramic Tumbler with Bamboo Lid DWA-ML22 - Front

| Item #   | Description                                 |
|----------|---------------------------------------------|
| DWA-ML22 | Milan 10 oz Ceramic Tumbler with Bamboo Lid |