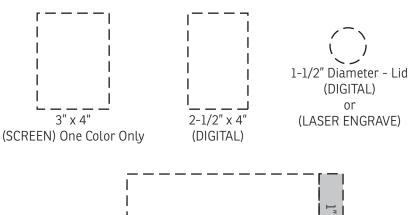

Your artwork will be sized to max imprint area unless otherwise requested. Due to the orientation of some logos, your artwork may be sized smaller than the imprint area listed here or in the catalog to achieve a uniform, non-distorted imprint.