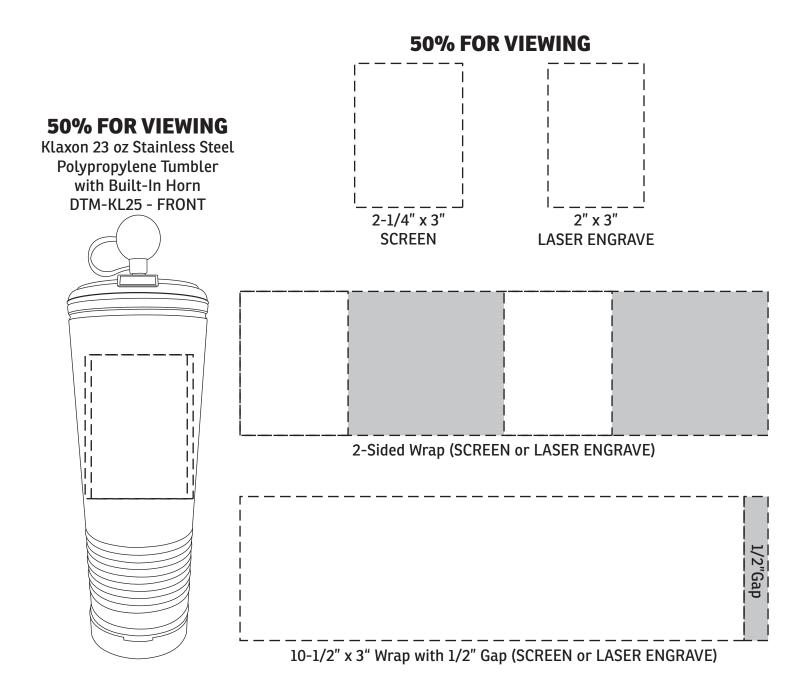

| Item #                                                                                                                                                                                                                                              | Description                                                           |
|-----------------------------------------------------------------------------------------------------------------------------------------------------------------------------------------------------------------------------------------------------|-----------------------------------------------------------------------|
| DTM-KL25                                                                                                                                                                                                                                            | Klaxon 23 oz Stainless Steel Polypropylene Tumbler with Built-in Horn |
| Your artwork will be sized to max imprint area unless otherwise requested. Due to the orientation of some logos, your artwork may be sized smaller than the imprint area listed here or in the catalog to achieve a uniform, non-distorted imprint. |                                                                       |