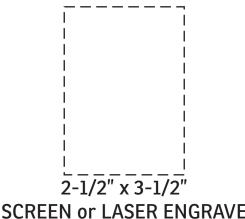

## **SCREEN or LASER ENGRAVE**

## **25% FOR VIEWING**

Maverick 40 oz Vacuum Insulated Stainless Steel Mug DMU-MV25 - RIGHT HANDED



Artwork may appear to be off center due to production needing 1.5 inches spacing away from the handle





| Item #   | Description                                         |
|----------|-----------------------------------------------------|
| DMU-MV25 | Maverick 40 oz Vacuum Insulated Stainless Steel Mug |

Your artwork will be sized to max imprint area unless otherwise requested. Due to the orientation of some logos, your artwork may be sized smaller than the imprint area listed here or in the catalog to achieve a uniform, non-distorted imprint.