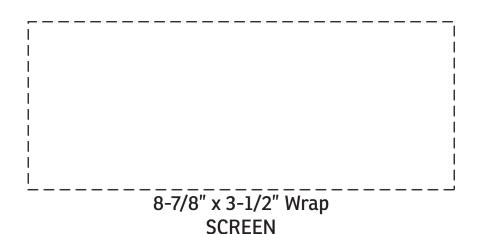

## **SCREEN or LASER ENGRAVE**

## **25% FOR VIEWING**

Maverick 40 oz Vacuum Insulated Stainless Steel Mug DMU-MV25 - RIGHT HANDED



Artwork may appear to be off center due to production needing 1.5 inches spacing away from the handle





| Item #   | Description                                         |
|----------|-----------------------------------------------------|
| DMU-MV25 | Maverick 40 oz Vacuum Insulated Stainless Steel Mug |

Your artwork will be sized to max imprint area unless otherwise requested. Due to the orientation of some logos, your artwork may be sized smaller than the imprint area listed here or in the catalog to achieve a uniform, non-distorted imprint.