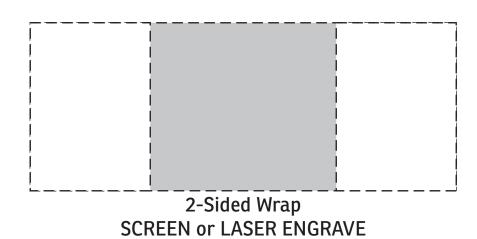

## **SCREEN or LASER ENGRAVE**

## **25% FOR VIEWING**

Maverick 40 oz Vacuum Insulated Stainless Steel Mug DMU-MV25 - RIGHT HANDED



Artwork may appear to be off center due to production needing 1.5 inches spacing away from the handle





| Item #   | Description                                         |
|----------|-----------------------------------------------------|
| DMU-MV25 | Maverick 40 oz Vacuum Insulated Stainless Steel Mug |

Your artwork will be sized to max imprint area unless otherwise requested. Due to the orientation of some logos, your artwork may be sized smaller than the imprint area listed here or in the catalog to achieve a uniform, non-distorted imprint.