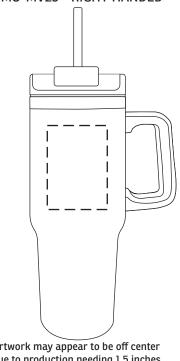

## **25% FOR VIEWING**

Maverick 40 oz Vacuum Insulated Stainless Steel Mug DMU-MV25 - RIGHT HANDED

Artwork may appear to be off center due to production needing 1.5 inches spacing away from the handle

| Item #   | Description                                         |
|----------|-----------------------------------------------------|
| DMU-MV25 | Maverick 40 oz Vacuum Insulated Stainless Steel Mug |