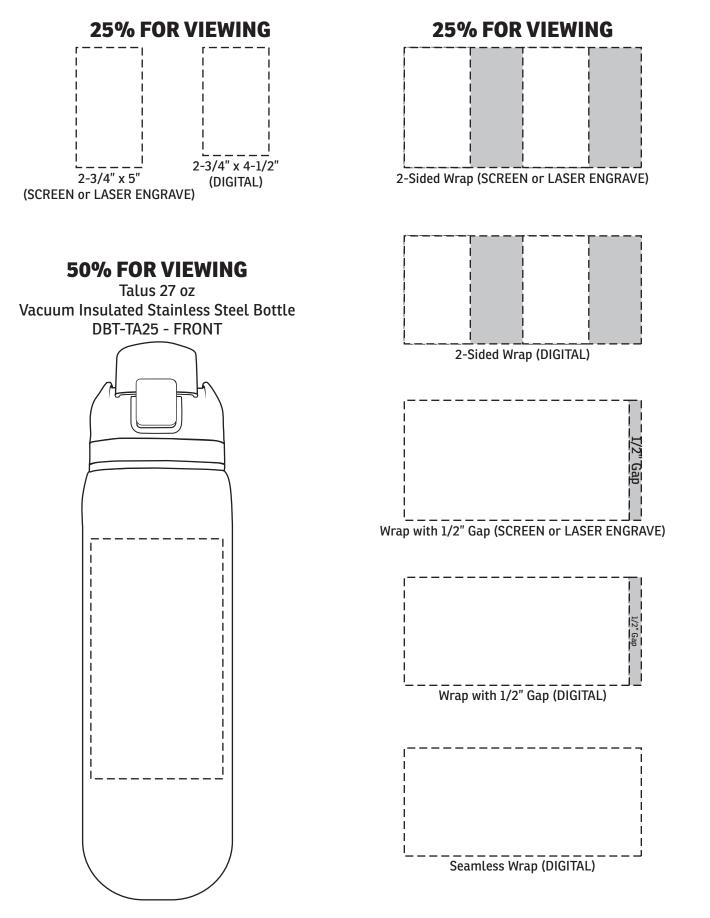

| Item #                                                                                                                | Description                                         |
|-----------------------------------------------------------------------------------------------------------------------|-----------------------------------------------------|
| DBT-TA25                                                                                                              | Talus 27 oz Vacuum Insulated Stainless Steel Bottle |
| Your artwork will be sized to max imprint area unless otherwise requested. Due to the orientation of some logos, your |                                                     |

Your artwork will be sized to max imprint area unless otherwise requested. Due to the orientation of some logos, your artwork may be sized smaller than the imprint area listed here or in the catalog to achieve a uniform, non-distorted imprint.