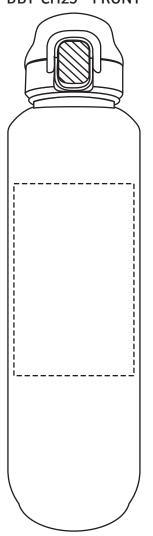

## **50% FOR VIEWING**

Chroma 27 oz Tritan Bottle with Snap-Top Lid & Carabiner DBT-CH25 - FRONT

## **50% FOR VIEWING**

8-7/8" x 4" Seamless Wrap (DIGITAL)

| Item #   | Description                                              |
|----------|----------------------------------------------------------|
| DBT-CH25 | Chroma 27 oz Tritan Bottle with Snap-Top Lid & Carabiner |