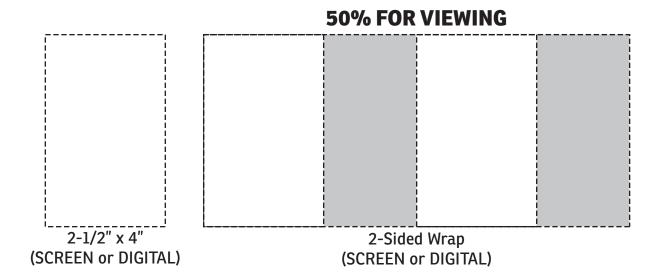

## **50% FOR VIEWING**

Chroma 27 oz Tritan Bottle with Snap-Top Lid & Carabiner DBT-CH25 - FRONT



## **50% FOR VIEWING**

8-3/8" x 4" Wrap with Gap (SCREEN or DIGITAL)

## **50% FOR VIEWING**

8-7/8" x 4" Seamless Wrap (DIGITAL)

| Item #   | Description                                              |
|----------|----------------------------------------------------------|
| DBT-CH25 | Chroma 27 oz Tritan Bottle with Snap-Top Lid & Carabiner |

Your artwork will be sized to max imprint area unless otherwise requested. Due to the orientation of some logos, your artwork may be sized smaller than the imprint area listed here or in the catalog to achieve a uniform, non-distorted imprint.