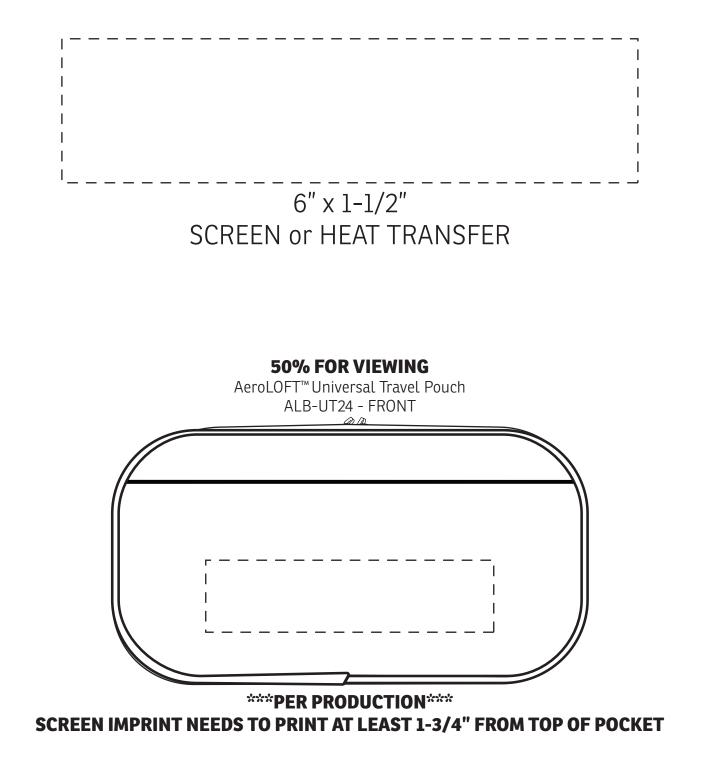

| Item #                                                                                                                                                                                                                                              | Description                      |
|-----------------------------------------------------------------------------------------------------------------------------------------------------------------------------------------------------------------------------------------------------|----------------------------------|
| ALB-UT24                                                                                                                                                                                                                                            | AeroLOFT™ Universal Travel Pouch |
| Your artwork will be sized to max imprint area unless otherwise requested. Due to the orientation of some logos, your artwork may be sized smaller than the imprint area listed here or in the catalog to achieve a uniform, non-distorted imprint. |                                  |