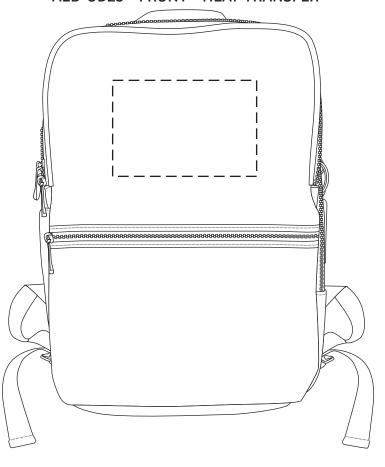

## 25% FOR VIEWING

AeroLOFT™ Odyssey Dual Compartment Backpack ALB-OD25 - FRONT - HEAT TRANSFER