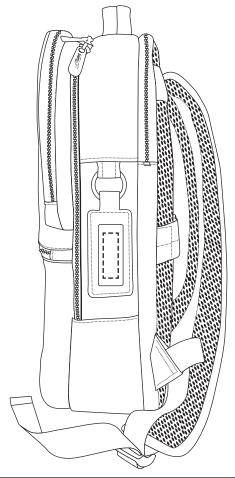

## 25% FOR VIEWING

AeroLOFT™ Odyssey Dual Compartment Backpack ALB-OD25 - TAG - LASER ENGRAVE

| Item #   | Description                                 |
|----------|---------------------------------------------|
| ALB-OD25 | AeroLOFT™ Odyssey Dual Compartment Backpack |